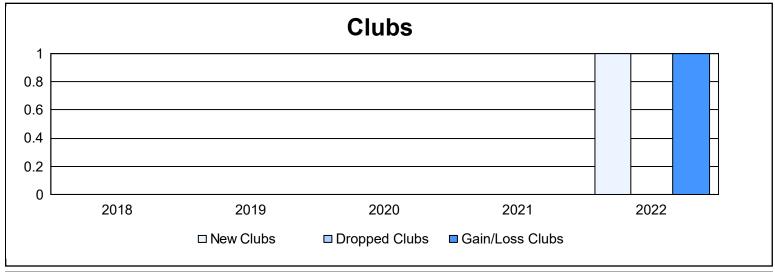

District 111NB As of June 2022 Cumulative

| Year      | New<br>Clubs | Dropped<br>Clubs | Gain/<br>Loss<br>Clubs | New<br>Members | Charter<br>Members | Reinstate<br>Members | Transfer<br>Members | Total<br>Member<br>Added | Total<br>Members<br>Dropped | Gain/<br>Loss<br>Members |
|-----------|--------------|------------------|------------------------|----------------|--------------------|----------------------|---------------------|--------------------------|-----------------------------|--------------------------|
| 2017-2018 | 0            | 0                | 0                      | 83             | 0                  | 0                    | 4                   | 87                       | 72                          | 15                       |
| 2018-2019 | 0            | 0                | 0                      | 71             | 0                  | 0                    | 2                   | 73                       | 78                          | -5                       |
| 2019-2020 | 0            | 0                | 0                      | 62             | 0                  | 0                    | 6                   | 68                       | 62                          | 6                        |
| 2020-2021 | 0            | 0                | 0                      | 32             | 0                  | 2                    | 3                   | 37                       | 63                          | -26                      |
| 2021-2022 | 1            | 0                | 1                      | 63             | 25                 | 2                    | 4                   | 94                       | 90                          | 4                        |
| Average   | 0            | 0                | 0                      | 62             | 5                  | 1                    | 4                   | 72                       | 73                          | -1                       |