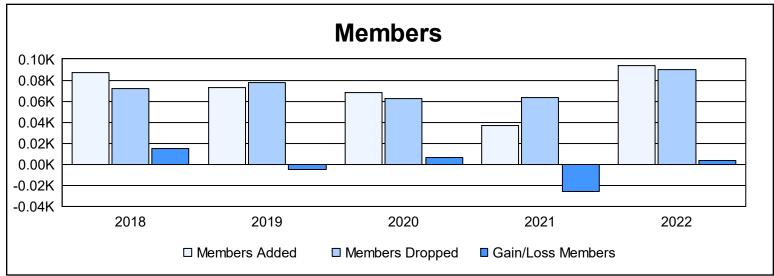

District 111NB As of June 2022 Cumulative

| Year      | New<br>Clubs | Dropped<br>Clubs | Gain/<br>Loss<br>Clubs | New<br>Members | Charter<br>Members | Reinstate<br>Members | Transfer<br>Members | Total<br>Member<br>Added | Total<br>Members<br>Dropped | Gain/<br>Loss<br>Members |
|-----------|--------------|------------------|------------------------|----------------|--------------------|----------------------|---------------------|--------------------------|-----------------------------|--------------------------|
| 2017-2018 | 0            | 0                | 0                      | 83             | 0                  | 0                    | 4                   | 87                       | 72                          | 15                       |
| 2018-2019 | 0            | 0                | 0                      | 71             | 0                  | 0                    | 2                   | 73                       | 78                          | -5                       |
| 2019-2020 | 0            | 0                | 0                      | 62             | 0                  | 0                    | 6                   | 68                       | 62                          | 6                        |
| 2020-2021 | 0            | 0                | 0                      | 32             | 0                  | 2                    | 3                   | 37                       | 63                          | -26                      |
| 2021-2022 | 1            | 0                | 1                      | 63             | 25                 | 2                    | 4                   | 94                       | 90                          | 4                        |
| Average   | 0            | 0                | 0                      | 62             | 5                  | 1                    | 4                   | 72                       | 73                          | -1                       |